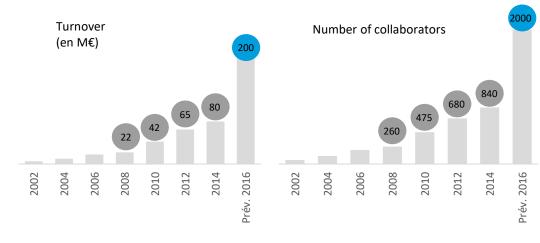

"More than 10 years of **continuous growth**, in Europe and overseas and an high acceleration in 2015!"

## In few figures