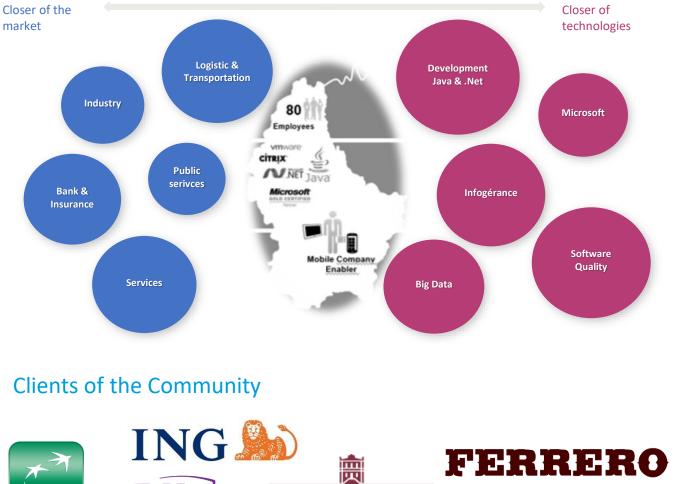

#### Services

- Professional of the Financial Sector (PSF Support)
- shared service center for a leading expertise in infrastructure
- Aggregator of cloud services
- agile development
- Business expertise (Finance, Transportation, Logistics, Industry, ... )
- Social Network & Enterprise Collaboration Platform

#### Examples of projects realized by the Community

- Chamber of Deputies : TMA 10 consultants
- ING Luxembourg: Enterprise Mobility Management
- Customer of financial sector: outsourcing management systems
- Customer of financial sector : Information System AIFMD