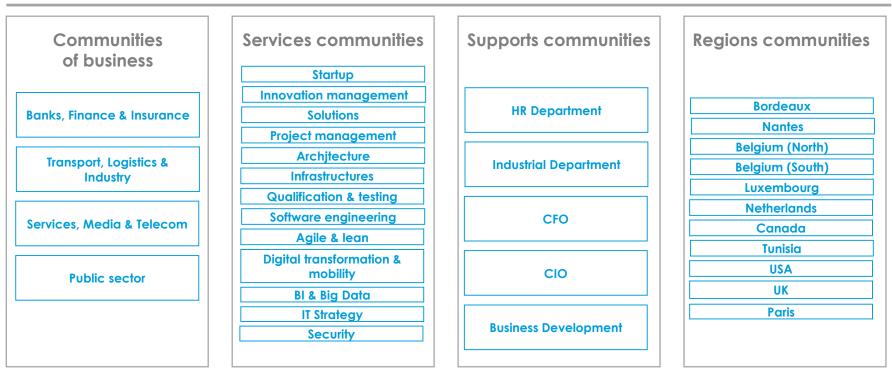

#### Dedicated expertise within onepoint

onepoint has a matrix organization composed of "Communities" (sectorial, technological, functional or geographic).

## onepoint.

At the crossroads of the communities, the concepts of **Co-creation**, **Compassion and Support**, Multi Contribution communities are at the heart of our challenges